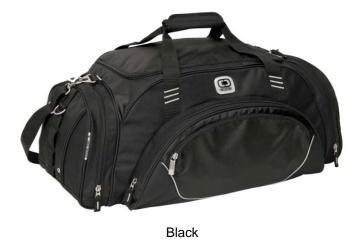

## 108084

\*Large U-shaped opening and compartment \*Ventilated shoe compartment \*Front pocket with mesh organizer \*Front zippered audio pocket \*Padded shoulder strap \*Side pocket \*All metal hardware Please Note: Colors shown are approximate and for reference only. For closest match see PMS colors, or for exact match, returnable samples are available.

| Measurements (in Inches)      |                            |  |  |  |  |
|-------------------------------|----------------------------|--|--|--|--|
| Approx. Dimensions            | 12"h x 28"w x 13"d         |  |  |  |  |
| Volume in Cubic Inches/Liters | 3800 Cu.In/59 L            |  |  |  |  |
| Material                      | 300D dobby nylon/600D poly |  |  |  |  |