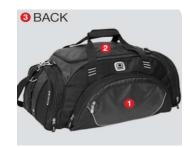

| Decoration Area |              |            |             |       |       |  |  |  |
|-----------------|--------------|------------|-------------|-------|-------|--|--|--|
|                 | Loc 1        | Loc 2      | Loc 3       | Loc 4 | Loc 5 |  |  |  |
| Embroidery      | 4.9" diam    | 6" diam    | 4.9" diam   |       |       |  |  |  |
| Screen          | 4" x 6"      | 6" x 6"    | 5" x 5"     |       |       |  |  |  |
| Description     | Front Pocket | Top Pocket | Back Pocket |       |       |  |  |  |