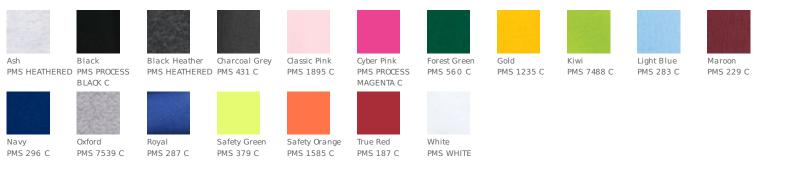

## 

CHEST

## Heavyweight Blend<sup>™</sup> 50/50 Cotton/Poly Long Sleeve T-Shirt 29LS

- 5.6-ounce, 50/50 cotton/poly jersey
- Oxford is 47/53 cotton/poly
- Seamless body with set-in sleeves
- Double-needle coverstitched on front neck
- Shoulder-to-shoulder taping
- Rib knit cuffs
- Double-needle hem
- Ash (formerly Birch)







## HOW TO MEASURE



With arms down at sides, measure around the upper body, under arms and over the fullest part of the chest.

SIZE CHART

|       | S     | М     | L     | XL    | 2XL   | 3XL   |
|-------|-------|-------|-------|-------|-------|-------|
| Chest | 34-36 | 38-40 | 42-44 | 46-48 | 50-52 | 54-56 |

## COLOR INFORMATION



\*Not all sizes are available in every color.