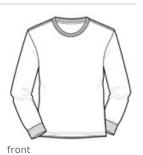

## Heavyweight Blend<sup>™</sup> 50/50 Cotton/Poly Long Sleeve T-Shirt 29LS

- 5.6-ounce, 50/50 cotton/poly jersey
- Oxford is 47/53 cotton/poly
- Seamless body with set-in sleeves
- Double-needle coverstitched on front neck
- Shoulder-to-shoulder taping
- Rib knit cuffs
- Double-needle hem
- Ash (formerly Birch)