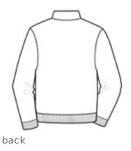

# 1/4-Zip Sweatshirt with Cadet Collar 4528M

- 9.5-ounce, 50/50 cotton/poly NuBlend® pill-resistant fleece
- High-stitch density for a smooth-printing canvas
- Brass-toned zipper
- Double-needle coverseamed neck, armholes and waistband
- 1x1 rib knit cuffs and waistband with spandex
- Concealed seam on cuffs
- Ash (formerly Birch)