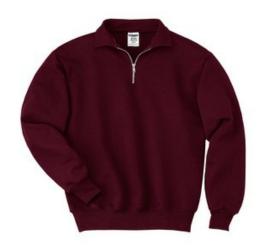

# 1/4-Zip Sweatshirt with Cadet Collar 4528M

- 9.5-ounce, 50/50 cotton/poly NuBlend® pill-resistant fleece
- High-stitch density for a smooth-printing canvas
- Brass-toned zipper
- Double-needle coverseamed neck, armholes and waistband
- 1x1 rib knit cuffs and waistband with spandex
- Concealed seam on cuffs
- Ash (formerly Birch)