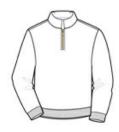

# 1/4-Zip Sweatshirt with Cadet Collar 4528M

- 9.5-ounce, 50/50 cotton/poly NuBlend® pill-resistant fleece
- High-stitch density for a smooth-printing canvas
- Brass-toned zipper
- Double-needle coverseamed neck, armholes and waistband
- 1x1 rib knit cuffs and waistband with spandex
- Concealed seam on cuffs
- Ash (formerly Birch)