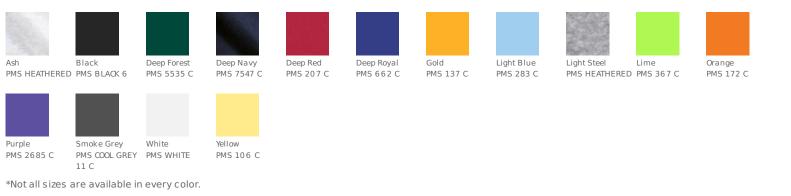

#### 5.2-ounce, 50/50 cotton/poly

- Made with up to 5% recycled polyester from plastic bottles
- Taped neck and shoulders
- Tag-free label
- Double-needle coverseamed crewneck
- Lay-flat collar
- Double-needle sleeves and hem
- Ash is 99/1 cotton/poly
- Light Steel is 90/10 cotton/poly