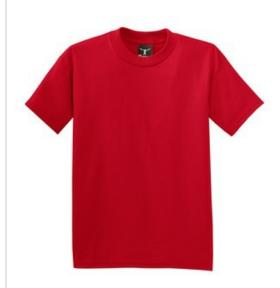

# Youth Beefy-T<sup>®</sup> Born to Be Worn 100% Cotton T-Shirt 5380

- 6.1-ounce, 100% ring spun cotton
- Tag-free label
- Shoulder-to-shoulder taping
- Double-needle sleeves and hem
- Side seams
- Ash is 99/1 cotton/poly.
- Light Steel is 90/10 cotton/poly.
- Oxford Grey is 60/40 cotton/poly.