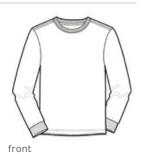

## Tagless<sup>®</sup> 100% Cotton Long Sleeve T-Shirt 5586

- 6-ounce, 100% ComfortSoft<sup>®</sup> cotton
- Tagless label
- Lay-flat collar
- Double-needle coverseamed neck
- Shoulder-to-shoulder taping
- Rib knit cuffs
- Ash is 99/1 cotton/poly
- Light Steel is 90/10 cotton/poly