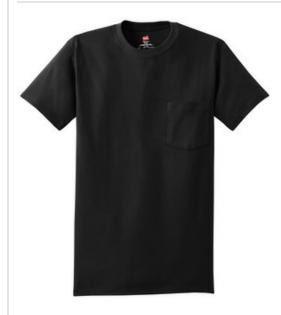

# Tagless® 100% Cotton T-Shirt with Pocket 5590

- 6-ounce, 100% ComfortSoft® cotton
- Lay-flat collar
- Tag-free label
- Double-needle coverseamed neck
- Shoulder-to-shoulder taping
- 5-point left chest pocket
- Double-needle sleeves and hem
- Ash is 99/1 cotton/poly
- Light Steel is 90/10 cotton/poly