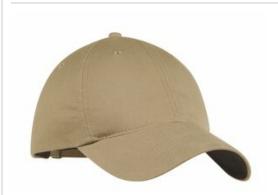

# **Unstructured Twill Cap 580087**

The perfect classic look with a contrast underbill as engineered by Nike. This cap has an unstructured, mid-profile design and a self-fabric closure with buckle. The contrast Swoosh design trademark is embroidered on the center back. Made of 58/42 cotton/poly twill.