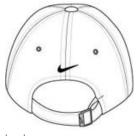

# **Unstructured Twill Cap 580087**

The perfect classic look with a contrast underbill as engineered by Nike. This cap has an unstructured, mid-profile design and a self-fabric closure with buckle. The contrast Swoosh design trademark is embroidered on the center back. Made of 58/42 cotton/poly twill.