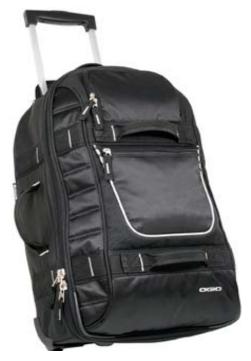

## **Pull Through**

Black

## 611024

\*2 stage pulman handle \*Shoe pocket \*Large center storage area \*Multiple grab handles \*Large clam shell opening \*Airline carry on size fits in overhead \*Airline ticket compartment \*Internal pocket

Please Note: Colors shown are approximate and for reference only. For closest match see PMS colors, or for exact match, returnable samples are available.

| Measurements (in Inches) |           |  |                                   |  |  |  |  |  |  |
|--------------------------|-----------|--|-----------------------------------|--|--|--|--|--|--|
| Approx. Dimensions       |           |  | 22" x 13"w x 9"d                  |  |  |  |  |  |  |
| Volume in Cu. In/Liters  |           |  | 2950 Cu.ln/48.3 L                 |  |  |  |  |  |  |
| Material                 |           |  | 600D poly/420 diamond dobby nylon |  |  |  |  |  |  |
| Color Chart              |           |  |                                   |  |  |  |  |  |  |
| Colors                   | Black(03) |  |                                   |  |  |  |  |  |  |
| PMS                      | Black     |  |                                   |  |  |  |  |  |  |