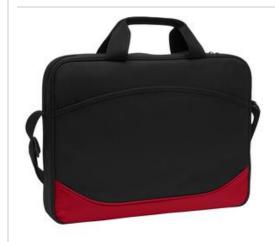

# Port Authority® Value Computer Case BG305

Priced to please, this classic, protective case is full of function with its zippered, padded main compartment and adjustable shoulder strap for easy transport.

- 600 denier polyester
- Web carrying handles
- Protective padding on sides and bottom
- Slip pocket on front panel for easy embellishment
- Dimensions:12"h x 15.5"w x 2.375"d; Approx. 442 cubic inches; Fits most 15" laptops