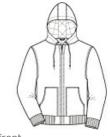

# CornerStone® Washed Duck Cloth Insulated Hooded Work Jacket CSJ41

Proven to work hard, this enzyme-washed hooded jacket has a supple worn-in look, while maintaining the toughness of duck cloth. Brushed, quilted lining and insulation throughout keeps you warm and comfortable as you tackle the job.

- 100% quilted polyester sleeve lining with 6-ounce polyfill
- Hood with antique brass eyelets and dyed-tomatch drawcord
- Rib knit cuffs and waistband
- Front pouch pockets
- Interior zippered pocket
- $\bullet$  Port Pocket  $^{\scriptscriptstyle\mathsf{TM}}$  for easy embroidery access

Machine wash cold with like colors. Only non-chlorine bleach when needed. Tumble dry medium. Cool iron if necessary. Close zipper before washing.

front

back