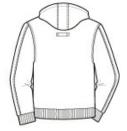

Machine wash cold with like colors. Only non-chlorine bleach when needed. Tumble dry medium. Cool iron if necessary. Close zipper before washing.

front

back