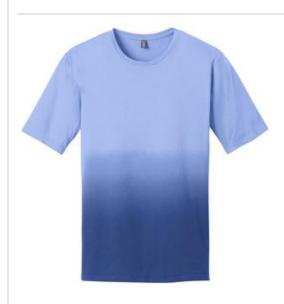

# Mens Dip Dye Crew Tee DM3310

Gradation of color gives this tee extra visual appeal.

- 3.8-ounce, 100% ring spun cotton
- 40 singles

Dip Dye fabric infuses each garment with unique character. Please allow for slight color variations. **CARE INSTRUCTIONS** 

Machine wash cold. Tumble dry low. Cool iron if necessary. Non-chlorine bleach.

front