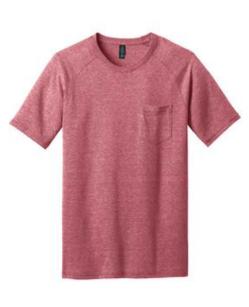

# District Made<sup>™</sup> Mens Tri-Blend Pocket Tee DM340

A pocket adds smart style to this raglan tee.

- 4.4-ounce, 50/38/12 poly/ring spun cotton/rayon
- 30 singles

### **COLOR INFORMATION**

 Charcoal Heather Grey Heather
 Navy Heather
 Red Heather

 PMS HEATHERED
 PMS HEATHERED
 PMS HEATHERED
 PMS HEATHERED