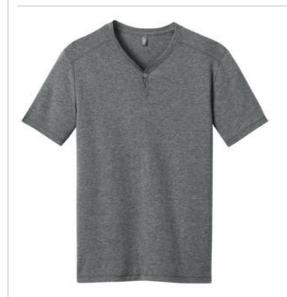

# Mens Tri-Blend Short Sleeve Henley Tee DM342

Our soft, heathered henley has just what you're looking for with its 2-button placket and shoulder stitching.

- 4.4-ounce, 50/38/12 poly/ring spun cotton/rayon
- 30 singles

Tri-Blend fabric infuses each garment with unique character. Please allow for slight color variations.