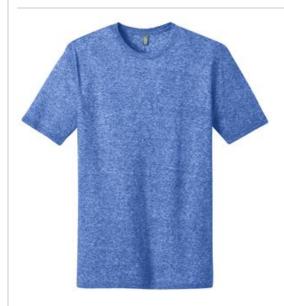

# Mens Microburn<sup>®</sup> Crew Tee DM362

This super soft tee boasts the weathered look and feel of our special Microburn fabric.

- 2.5-ounce, 75/25 poly/ring spun cotton
- 40 singles

Microburn fabric infuses each garment with unique character. Please allow for slight color variations.