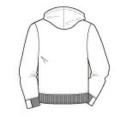

# Mens Mini Stripe Full-Zip Hoodie DM390

You'll have comfort and style all zipped up in this hoodie that's ideal for layering.

■ 8.3-ounce, 70/30 cotton/poly yarn dye fleece

front

back