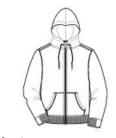

# Mens Mini Stripe Full-Zip Hoodie DM390

You'll have comfort and style all zipped up in this hoodie that's ideal for layering.

■ 8.3-ounce, 70/30 cotton/poly yarn dye fleece

front

back