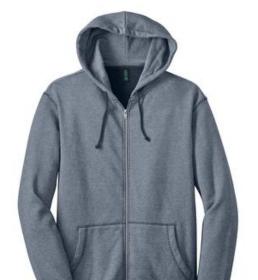

# Mens Mini Stripe Full-Zip Hoodie DM390

You'll have comfort and style all zipped up in this hoodie that's ideal for layering.

■ 8.3-ounce, 70/30 cotton/poly yarn dye fleece

front

back