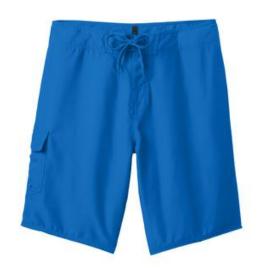

# District<sup>®</sup> Young Mens Boardshort DT1020

Ideal for the beach, pool or street, our boardshort has a patch pocket for keys and coins.

- 4.1-ounce, 100% polyester
- Spandex fly closure
- 10.5-inch inseam
- Right patch pocket