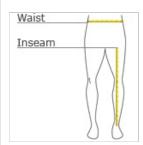

#### **HOW TO MEASURE**

## WAIST

Measure waist at the height pants are normally worn, and keep tape comfortably loose.

## INSEAM

Measure a similar style pant that fits well and is the desired length. Measure from the crotch seam to the hem.