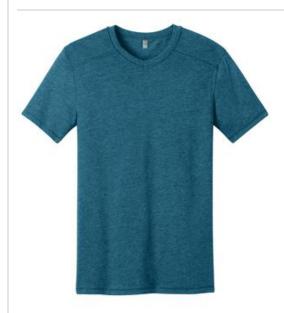

# **Young Mens Gravel 50/50 Notch Crew Tee DT1400**

An exceptionally soft tee that's ready for the road of

- 3.8-ounce, 50/50 ring spun combed cotton/poly
- 30 singles

Gravel fabric infuses each garment with unique character. Please allow for slight color variations.

# **COLOR INFORMATION**

Charcoal Gravel Green Gravel

Purple Gravel

Red Gravel Turquoise Gravel PMS HEATHERED PMS HEATHERED PMS HEATHERED PMS HEATHERED