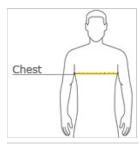

## **HOW TO MEASURE**

# CHEST

With arms down at sides, measure around the upper body, under arms and over the fullest part of the chest.

### **SIZE CHART**

|       | XS    | S     | М     | L      | XL    | 2XL   | 3XL   | 4XL   |
|-------|-------|-------|-------|--------|-------|-------|-------|-------|
| Chest | 32-34 | 35-36 | 37-39 | 40 -42 | 43-45 | 46-48 | 49-51 | 52-54 |