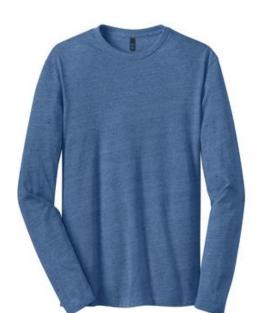

## **Young Mens Textured Long Sleeve Tee DT171**

Save your look from boredom with a textured tee.

- 4.4-ounce, 50/25/25 poly/ring spun cotton/rayon
- 24 singles

Textured fabric infuses each garment with unique character. Please allow for slight color variations.