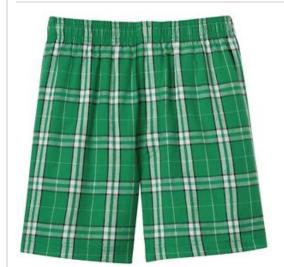

# Young Mens Flannel Plaid Boxer DT1801

A simple, soft boxer built for hangin' around.

- 4.3-ounce, 100% ring spun combed cotton
- Elastic waistband
- Faux fly
- 5-inch inseam