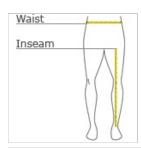

#### **HOW TO MEASURE**

## WAIST

Measure waist at the height pants are normally worn, and keep tape comfortably loose.

## INSEAM

Measure a similar style pant that fits well and is the desired length. Measure from the crotch seam to the hem.