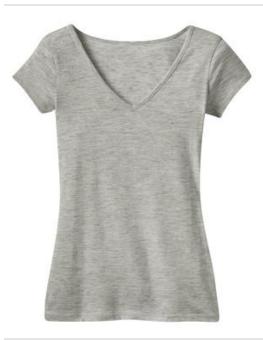

# **Juniors Extreme Heather Cap Sleeve V-Neck Tee** DT2001

Softness and style—to the extreme.

- 4-ounce, 60/40 cotton/poly
- 32 singles

Extreme Heather fabric infuses each garment with unique character. Please allow for slight color variations.

front

back