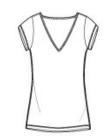

# **Juniors Extreme Heather Cap Sleeve V-Neck Tee** DT2001



Softness and style—to the extreme.

- 4-ounce, 60/40 cotton/poly
- 32 singles

Extreme Heather fabric infuses each garment with unique character. Please allow for slight color variations.



front



back

#### **HOW TO MEASURE**



#### CHEST

With arms down at sides, measure around the upper body, under arms and over the fullest part of the chest.

### SIZE CHART

|      | XS | S     | М     | L     | XL    | 3XL   | 4XL   |
|------|----|-------|-------|-------|-------|-------|-------|
| Size |    | 3/5   | 7/9   | 11/13 | 15/17 | 19/21 | 21/23 |
| Bust |    | 30-32 | 33-35 | 36-37 | 38-39 | 42-44 | 45-47 |

## **COLOR INFORMATION**













PMS HEATHERED PMS HEATHERED PMS HEATHERED PMS HEATHERED PMS HEATHERED PMS HEATHERED