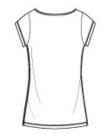

# **Juniors Extreme Heather Cap Sleeve V-Neck Tee** DT2001



Softness and style—to the extreme.

- 4-ounce, 60/40 cotton/poly
- 32 singles

Extreme Heather fabric infuses each garment with unique character. Please allow for slight color variations.



front



back

#### **HOW TO MEASURE**



#### CHEST

With arms down at sides, measure around the upper body, under arms and over the fullest part of the chest.

### SIZE CHART

|      | XS | S     | М     | L     | XL    | 3XL   | 4XL   |
|------|----|-------|-------|-------|-------|-------|-------|
| Size |    | 3/5   | 7/9   | 11/13 | 15/17 | 19/21 | 21/23 |
| Bust |    | 30-32 | 33-35 | 36-37 | 38-39 | 42-44 | 45-47 |

## **COLOR INFORMATION**













PMS HEATHERED PMS HEATHERED PMS HEATHERED PMS HEATHERED PMS HEATHERED PMS HEATHERED