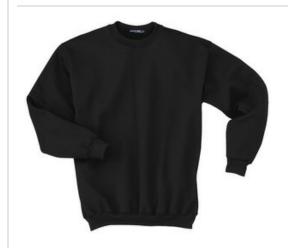

# Sport-Tek<sup>®</sup> Super Heavyweight Crewneck Sweatshirt F280

On or off the field, it's the most warmth you can get out of a sweatshirt. Weighing in at a hefty 12 ounces, our super heavyweight fleece is constructed for durability and comfort.

- 12-ounce, cross-grain 80/20 ring spun combed cotton/poly fleece
- 2x2 rib knit crewneck
- Twill-taped neck
- Rib knit side gussets
- 2x2 rib knit cuffs and hem with spandex
- Set-in sleeves