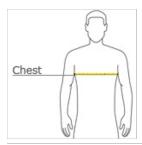

#### **HOW TO MEASURE**

#### CHEST

With arms down at sides, measure around the upper body, under arms and over the fullest part of the chest.

#### **SIZE CHART**

|       | XS    | S     | М     | L     | XL    | 2XL   | 3XL   | 4XL   |
|-------|-------|-------|-------|-------|-------|-------|-------|-------|
| Chest | 32-34 | 35-37 | 38-40 | 41-43 | 44-46 | 47-49 | 50-53 | 54-57 |