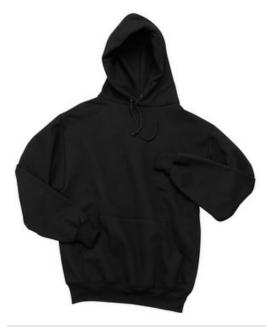

# Sport-Tek<sup>®</sup> Super Heavyweight Pullover Hooded Sweatshirt F281

On or off the field, it's the most warmth you can get out of a sweatshirt. Weighing in at a hefty 12 ounces, our super heavyweight fleece is constructed for durability and comfort.

- 12-ounce, cross-grain 80/20 ring spun combed cotton/poly fleece
- Twill-taped neck
- Self-fabric lined hood with dyed-to-match drawcords
- Rib knit side gussets
- 2x2 rib knit cuffs and hem with spandex
- Front pouch pocket
- Set-in sleeves