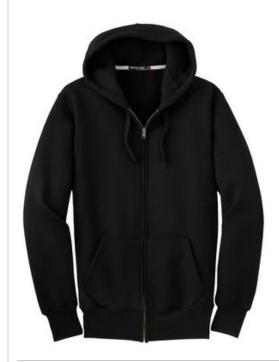

## Sport-Tek<sup>®</sup> Super Heavyweight Full-Zip Hooded Sweatshirt F282

On or off the field, it's the most warmth you can get out of a sweatshirt. Weighing in at a hefty 12 ounces, our super heavyweight fleece is constructed for durability and comfort.

- 12-ounce, cross-grain 80/20 ring spun combed cotton/poly fleece
- Twill-taped neck
- Self-fabric lined hood with dyed-to-match drawcords
- Antique nickel-finished zipper
- Set-in sleeves
- Rib knit side gussets
- 2x2 rib knit cuffs and hem with spandex
- Front pouch pockets