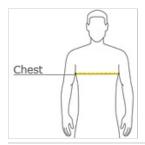

#### CHEST

With arms down at sides, measure around the upper body, under arms and over the fullest part of the chest.

#### **SIZE CHART**

|       | XS    | S     | М     | L     | XL    | 2XL   | 3XL   | 4XL   |
|-------|-------|-------|-------|-------|-------|-------|-------|-------|
| Chest | 32-34 | 35-37 | 38-40 | 41-43 | 44-46 | 47-49 | 50-53 | 54-57 |