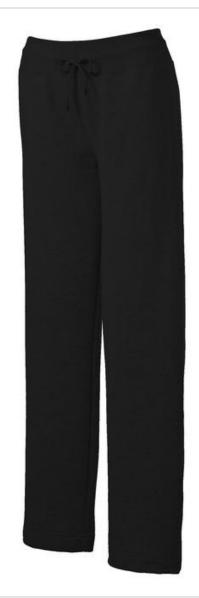

# Sport-Tek<sup>®</sup> Ladies Fleece Pant L257

Look fashionable—even on the go. These comfortable fleece pants are tailored to sit just right on your hips without adding bulk. Colorfast to stay vivid wash after wash.

- 9-ounce, 65/35 ring spun combed cotton/poly fleece
- Rib knit waistband with exterior dyed-to-match drawcord
- No pockets
- Open hem cuffs