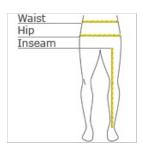

#### **HOW TO MEASURE**

## WAIST

Measure at the natural waist, and keep tape comfortably loose.

#### INSEAM

Measure a similar style pant that fits well and is the desired length. Measure from the crotch seam to the hem.

## HIPS

Stand with heels together, and measure around the fullest part of the hips  $\ensuremath{\mathsf{I}}$ 