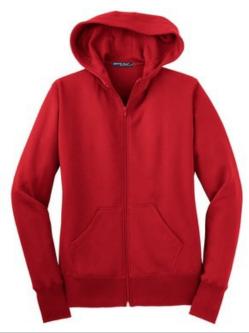

# Sport-Tek<sup>®</sup> Ladies Full-Zip Hooded Fleece Jacket L265

A three-panel hood and updated fit make this your go-to favorite.

- 9-ounce, 65/35 ring spun combed cotton/poly
- Gently contoured silhouette
- 4-in. rib knit cuffs
- 2x2 rib knit hem
- Front pouch pockets