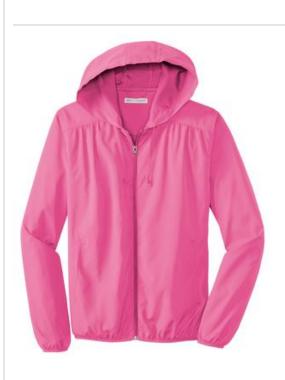

# Port Authority<sup>®</sup> Ladies Hooded Essential Jacket L305

Our Essential Jacket is a go-to lightweight jacket. With simple, classic styling, this unlined jacket shields you from breezes and drizzle and it's easy to stuff into a backpack or bag when the sun comes out.

- 100% polyester
- Hood with self-fabric drawcord and metal eyelets
- Gathers at shoulders and center back
- Locker loop
- Dyed-to-match zipper
- Front pockets
- Spandex binding at cuffs and hem