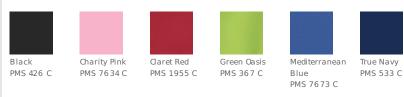

binding at cuffs and hem

#### **CARE INSTRUCTIONS**

Machine wash cold gentle cycle with like colors, use mild detergent, remove immediately, do not allow to lay on itself when wet, do not bleach, tumble dry low, cool iron if needed, do not dry clean.

#### Tips For Effectively Screen Printing Polyester Fabrics





#### HOW TO MEASURE



### BUST

With arms down at sides, measure around the upper body, under arms and around the fullest part of the bust.

#### SIZE CHART

|      | XS    | S     | Μ     | L     | XL    | XXL   | 3XL   | 4XL   |
|------|-------|-------|-------|-------|-------|-------|-------|-------|
| Size | 2     | 4/6   | 8/10  | 12/14 | 16/18 | 20/22 | 24/26 | 28/30 |
| Bust | 32-34 | 35-36 | 37-38 | 39-41 | 42-44 | 45-47 | 48-51 | 52-55 |

#### **COLOR INFORMATION**