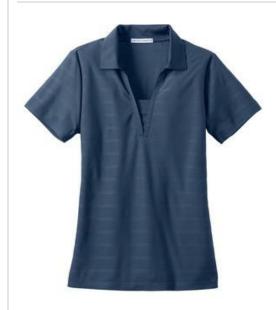

# Port Authority<sup>®</sup> Ladies Horizontal Texture Polo L514

A subtle pique and jersey self-jacquard horizontal texture makes this polo stylish and work-friendly. Exceptional moisture wicking makes it comfortable.

- 5.2-ounce, 100% polyester
- Gently contoured silhouette
- Self-fabric collar
- V-placket with gusset
- Open hem sleeves
- Double-needle sleeves and hem
- Side vents