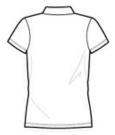

# Port Authority<sup>®</sup> Ladies Horizontal Texture Polo L514

A subtle pique and jersey self-jacquard horizontal texture makes this polo stylish and work-friendly. Exceptional moisture wicking makes it comfortable.

- 5.2-ounce, 100% polyester
- Gently contoured silhouette
- Self-fabric collar
- V-placket with gusset
- Open hem sleeves
- Double-needle sleeves and hem
- Side vents