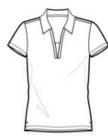

# Port Authority<sup>®</sup> Ladies Horizontal Texture Polo L514

A subtle pique and jersey self-jacquard horizontal texture makes this polo stylish and work-friendly. Exceptional moisture wicking makes it comfortable.

- 5.2-ounce, 100% polyester
- Gently contoured silhouette
- Self-fabric collar
- V-placket with gusset
- Open hem sleeves
- Double-needle sleeves and hem
- Side vents