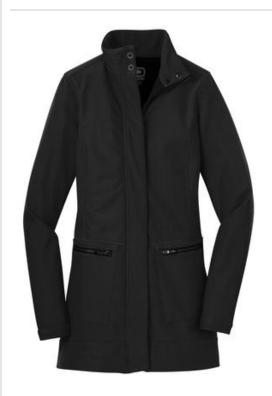

# OGIO® Ladies Intake Trench LOG504

This soft shell trench protects against wind and rain with unparalleled OGIO style.

- 100% poly woven laminated to 100% poly fleece
- 3000MM fabric waterproof rating
- 3000G/M2 fabric breathability rating
- OGIO heat transfer label for tag-free comfort
- Cadet collar with O debossed metal snaps
- Rubber O detail on right back shoulder
- Storm flap with snaps covers metalux zipper with rubber OGIO zipper pull
- Lower front zippered patch pockets with OGIO metal
- Open cuffs with O embossed metal snaps
- Open hem