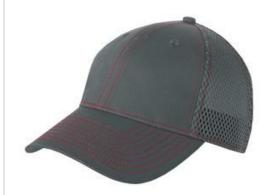

## **Stretch Mesh Contrast Stitch Cap NE1120**

A stretch fit offers superior comfort while contrast stitching gives this breathable cap visual appeal.

- Fabric: 100% cotton in front two panels; 100% polyester Spacer Mesh in mid and back panels
- Structure: Structured
- Profile: Mid
- Closure: Stretch fit