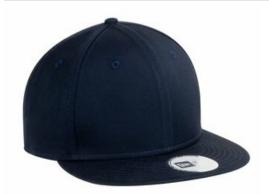

## Flat Bill Snapback Cap NE400

This style has an urban attitude thanks to the iconic flat bill and old-school snapback closure.

Fabric: 100% cottonStructure: Structured

■ Profile: High

■ Closure: 7-position adjustable snap