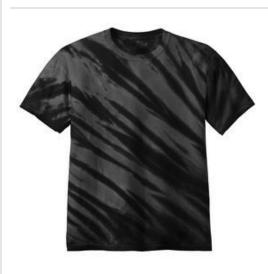

# Youth Essential Tiger Stripe Tie-Dye Tee PC148Y

Show your wild side in this unique tie-dye tee. Starting with prepared for dye blanks ensures vibrant color and a standard fit after washing.

- 5.4-ounce, 100% cotton
- Sewn with cotton thread for a finished look
- Rib knit crewneck
- Taped neck and shoulders
- Double-needle front neck, sleeves and hem

\*The tie-dye process infuses each garment with unique character. Please allow for slight color variation.

### **COLOR INFORMATION**

Royal

PMS NO MATCH PMS NO MATCH

Black PMS BLACK 6 C PMS NO MATCH

Navy PMS NO MATCH

PMS NO MATCH PMS NO MATCH