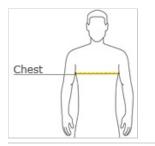

#### HOW TO MEASURE

## CHEST

With arms down at sides, measure around the upper body, under arms and over the fullest part of the chest.

SIZE CHART

|       | XS    | S     | М     | L     | XL    |
|-------|-------|-------|-------|-------|-------|
| Size  | 4     | 6/8   | 10/12 | 14/16 | 18/20 |
| Chest | 25-26 | 26-28 | 28-30 | 30-32 | 32-35 |