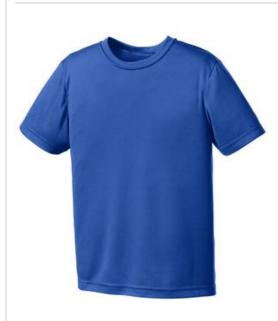

# Port & Company<sup>®</sup> Youth Essential Performance Tee PC380Y

Our value-priced polyester tee performs with Dry Zone<sup>®</sup> moisture-wicking technology to keep you cool, dry and comfortable.

- 3.8-ounce, 100% polyester
- Tag-free label
- Set-in sleeves
- Double-needle neck, sleeves and hem
- Side seamed