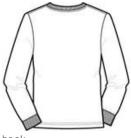

#### **CARE INSTRUCTIONS**

Machine wash cold, inside out with like colors. Only non-chlorine bleach when needed. Tumble dry medium. Do not iron.

front

back