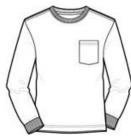

#### **CARE INSTRUCTIONS**

Machine wash cold, inside out with like colors. Only non-chlorine bleach when needed. Tumble dry medium. Do not iron.

front

back