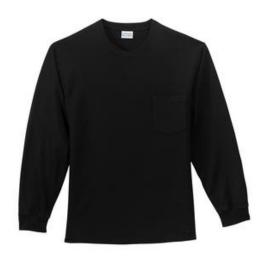

# Long Sleeve Essential T-Shirt with Pocket PC61LSP

Nothing beats this traditional t-shirt in comfort, versatility and casual style.

- Heavyweight 6.1-ounce, 100% soft spun cotton
- Coverseamed neck
- Shoulder-to-shoulder taping
- Rib knit cuffs
- Double-needle hem
- Ash is 98/2 cotton/poly
- Athletic Heather is 90/10 cotton/poly