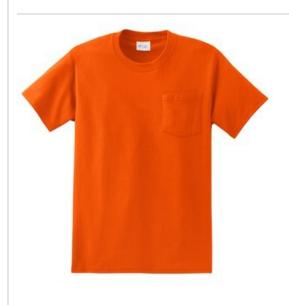

## **Essential T-Shirt with Pocket PC61P**

Nothing beats this traditional t-shirt in comfort, versatility and casual style.

- Heavyweight 6.1-ounce, 100% soft spun cotton
- Coverseamed neck
- Shoulder-to-shoulder taping
- Double-needle sleeves and hem
- Ash is 98/2 cotton/poly
- Athletic Heather is 90/10 cotton/poly