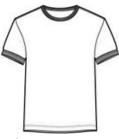

#### **CARE INSTRUCTIONS**

Machine wash cold, inside out, with like colors. Only non-chlorine bleach when needed. Tumble dry medium. Do not iron.

front