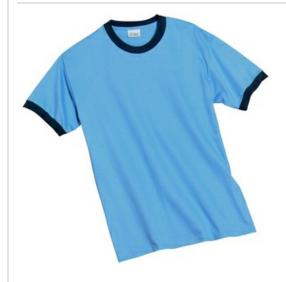

# Ringer T-Shirt PC61R

A great style for any generation—available at a tremendous value.

- 6.1-ounce, 100% soft spun cotton
- 1x1 rib knit collar
- Double-needle hem
- Athletic Heather/Black is 90/10 cotton/poly.

# **COLOR INFORMATION**

Athletic Heather/Black PMS NO MATCH

Carolina Blue/Navy PMS 646 C

White/Athletic Maroon PMS WHITE

White/Black PMS WHITE

White/Navy PMS WHITE

White/Red PMS WHITE

PMS WHITE