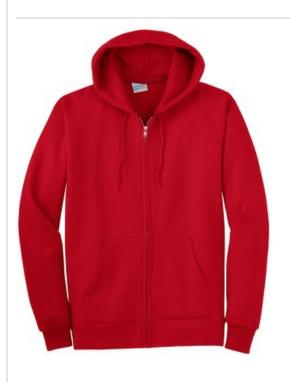

# **Ultimate Full-Zip Hooded Sweatshirt PC90ZH**

Nothing's better for chilling out than your favorite zipup hoodie—at a budget-friendly price.

- 9-ounce, 50/50 cotton/poly fleece
- Air jet yarn for a soft, pill-resistant finish
- Two-ply hood
- Dyed-to-match drawcord
- Set-in sleeves
- Front pouch pockets
- Rib knit cuffs and waistband
- Coverseamed neck, arm seams and waistband
- YKK metal zipper
- Safety Green and Safety Orange are compliant with ANSI/ISEA 107 high visibility standards for background color.