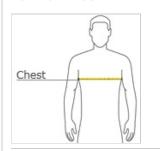

#### **HOW TO MEASURE**

### CHEST

With arms down at sides, measure around the upper body, under arms and over the fullest part of the chest.