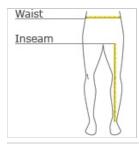

## **HOW TO MEASURE**

# WAIST

Measure waist at the height pants are normally worn, and keep tape comfortably loose.

# INSEAM

Measure a similar style pant that fits well and is the desired length. Measure from the crotch seam to the hem.