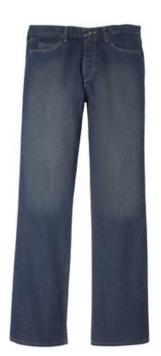

# $\operatorname{Bulwark}^{\operatorname{\tiny{\circledR}}}\operatorname{EXCEL}\operatorname{FR}^{\operatorname{\mathclap{\circledR}}}\operatorname{Men's}\operatorname{Straight}\operatorname{Fit}\operatorname{Sanded}\operatorname{Denim}\operatorname{Jean}\operatorname{PEJM}$

Arc Rating ATPV 18.0 calories/cm<sup>2</sup>

FABRIC Flame-resistant EXCEL  $\mathrm{FR}^{\$}$  12.5-ounce, 100% cotton denim.

FEATURES Meets IL50 industrial laundry standards. Soft garment-rinsed and hand-sanded for comfort and looks. One-piece waistband with button closure. Five jean-style pockets. Two-needle felled seam construction.