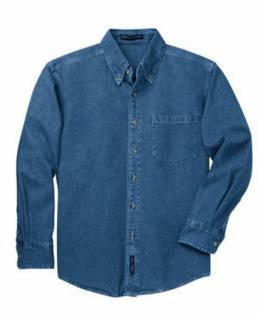

# Port Authority<sup>®</sup> Heavyweight Denim Shirt S100

With a more substantial stonewashed fabric and extra-durable seams, our Heavyweight Denim Shirt is built to embroider beautifully. No back pleat means an uninterrupted canvas for decoration.

- 7.5-ounce, 100% cotton
- Double- and triple-needle stitching
- Button-down collar
- Horn-tone buttons
- Patch pocket
- Button-through sleeve plackets
- Adjustable cuffs
- Tuck-in tail