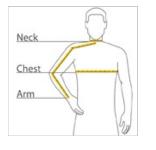

#### **HOW TO MEASURE**

## CHEST

With arms down at sides, measure around the upper body, under arms and over the fullest part of the chest.

#### ARM

Place hand on hip. Start at the center of the back of the neck and measure across the shoulder, to the elbow, and then down to the wrist.

### NECK

Measure around the base of the neck, inserting a finger or two between the tape and neck for comfort.

### SIZE CHART

|       | XS          | S           | Μ          | L          | XL         | 2XL         | 3XL        | 4XL         |
|-------|-------------|-------------|------------|------------|------------|-------------|------------|-------------|
| Chest | 32-34       | 35-37       | 38-40      | 41-43      | 44-46      | 47-49       | 50-53      | 54-57       |
| Neck  | 14 1/2 - 15 | 15 - 15 1/2 | 15 1/2 -16 | 16 -16 1/2 | 16 1/2 -17 | 17 - 17 1/2 | 17 1/2 -18 | 18 - 18 1/2 |
| Arm   | 30 1/2      | 32          | 34         | 35         | 36 1/2     | 37 1/2      | 38 1/2     | 39 1/2      |