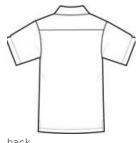

### **CARE INSTRUCTIONS**

Machine wash cold with like colors. Mild detergent. Only non-chlorine bleach. Tumble dry low. Remove promptly. Cool iron if necessary.

back

HOW TO MEASURE