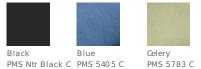

arms down at sides, measure around the upper body, under arms and over the fullest part of

### **CARE INSTRUCTIONS**

Machine wash cold with like colors. Mild detergent. Only non-chlorine bleach. Tumble dry low. Remove promptly. Cool iron if necessary.





back



HOW TO MEASURE

#### SIZE CHART

|       | XS          | S           | М          | L          | XL         | 2XL         | 3XL        | 4XL         |
|-------|-------------|-------------|------------|------------|------------|-------------|------------|-------------|
| Chest | 32-34       | 35-37       | 38-40      | 41-43      | 44-46      | 47-49       | 50-53      | 54-57       |
| Neck  | 14 1/2 - 15 | 15 - 15 1/2 | 15 1/2 -16 | 16 -16 1/2 | 16 1/2 -17 | 17 - 17 1/2 | 17 1/2 -18 | 18 - 18 1/2 |

## **COLOR INFORMATION**





CHEST

the chest.