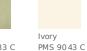

rms down at sides, measure around the upper body, under arms and over the fullest part of

### **CARE INSTRUCTIONS**

Machine wash cold with like colors. Mild detergent. Only non-chlorine bleach. Tumble dry low. Remove promptly. Cool iron if necessary.





back



HOW TO MEASURE

#### SIZE CHART

|       | XS          | S           | М          | L          | XL         | 2XL         | 3XL        | 4XL         |
|-------|-------------|-------------|------------|------------|------------|-------------|------------|-------------|
| Chest | 32-34       | 35-37       | 38-40      | 41-43      | 44-46      | 47-49       | 50-53      | 54-57       |
| Neck  | 14 1/2 - 15 | 15 - 15 1/2 | 15 1/2 -16 | 16 -16 1/2 | 16 1/2 -17 | 17 - 17 1/2 | 17 1/2 -18 | 18 - 18 1/2 |

## **COLOR INFORMATION**





CHEST

the chest.