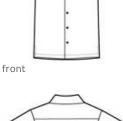

# PORT AUTHORITY.

This classic camp shirt is perfect for upscale service environments. Made from no-fuss fabric, this shirt has faux-coconut shell buttons and a soilrelease finish that helps keep you clean and stain free so it keeps its great looks wear after wear.

Port Authority<sup>®</sup> Easy Care Camp Shirt S535

- 5.75-ounce, 75/25 poly/rayon with soil-release finish
- Open collar
- Patch pocket
- Side vents
- Open hem

With arms down at sides, measure around the upper body, under arms and over the fullest part of