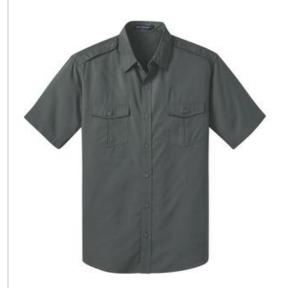

# Port Authority® Stain-Resistant Short Sleeve Twill

A twill shirt with a slight military edge for the workplace and beyond. With its soil-release finish and a colorfast blend, this comfortable shirt will maintain its sharp looks throughout the day.

- 4.5-ounce, 55/45 cotton/poly with soil-release finish
- Button-down chest pockets with flap and pleat
- Epaulets at shoulder seams
- Dyed-to-match buttons
- Pen holder at left pocket
- Center back pleat
- Shirttail hem