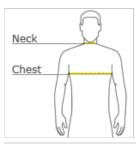

#### **HOW TO MEASURE**

#### CHEST

With arms down at sides, measure around the upper body, under arms and over the fullest part of the chest.

#### NECK

Measure around the base of the neck, inserting a finger or two between the tape and neck for comfort.

#### **SIZE CHART**

|       | XS        | S         | М         | L         | XL        | 2XL       | 3XL       | 4XL       |
|-------|-----------|-----------|-----------|-----------|-----------|-----------|-----------|-----------|
| Chest | 32-34     | 35-37     | 38-40     | 41-43     | 44-46     | 47-49     | 50-53     | 54-57     |
| Neck  | 14 1/2-15 | 15-15 1/2 | 15 1/2-16 | 16-16 1/2 | 16 1/2-17 | 17-17 1/2 | 17 1/2-18 | 18-18 1/2 |