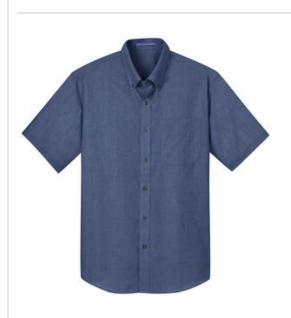

# Port Authority<sup>®</sup> Short Sleeve Crosshatch Easy Care Shirt S656

With a beautiful two-color weave-not to mention wrinkle resistance—this poplin shirt has a pleasing texture and truly impresses in the office.

- 3-ounce, 60/40 cotton/poly
- Button-down collar
- Center back pleat
- Notched patch pocket
- Pearlized smoke buttons, pearlized white buttons on Chambray Blue