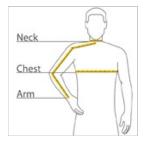

#### **HOW TO MEASURE**

## CHEST

With arms down at sides, measure around the upper body, under arms and over the fullest part of the chest.

#### ARM

Place hand on hip. Start at the center of the back of the neck and measure across the shoulder, to the elbow, and then down to the wrist.

## NECK

Measure around the base of the neck, inserting a finger or two between the tape and neck for comfort.

## SIZE CHART

|       | XS          | S           | Μ          | L          | XL         | 2XL         | 3XL        | 4XL         |
|-------|-------------|-------------|------------|------------|------------|-------------|------------|-------------|
| Chest | 32-34       | 35-37       | 38-40      | 41-43      | 44-46      | 47-49       | 50-53      | 54-57       |
| Neck  | 14 1/2 - 15 | 15 - 15 1/2 | 15 1/2 -16 | 16 -16 1/2 | 16 1/2 -17 | 17 - 17 1/2 | 17 1/2 -18 | 18 - 18 1/2 |
| Arm   | 30.5        | 32          | 34         | 35         | 36.5       | 37.5        | 38.5       | 39.5        |