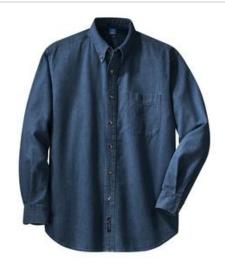

# Long Sleeve Value Denim Shirt SP10

With sturdy construction, a generous cut and soft garment washing, our Value Denim Shirt won't stretch your budget.

- 6.5-ounce, 100% cotton
- Double-needle stitching throughout
- Button-down collar
- Horn-tone buttons
- Patch pocket
- Button-through sleeve plackets
- Adjustable cuffs
- Tuck-in tail
- Due to special finishing process, colors may vary.