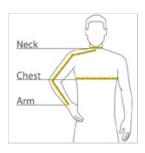

### **HOW TO MEASURE**

#### CHEST

#### ARM

Place hand on hip. Start at the center of the back of the neck and measure across the shoulder, to the elbow, and then down to the wrist.

#### NECK

Measure around the base of the neck, inserting a finger or two between the tape and neck for comfort.