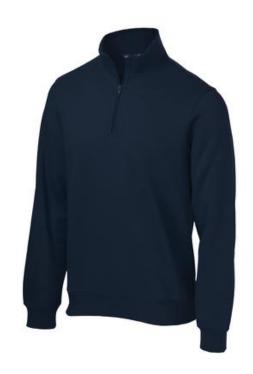

# Sport-Tek® 1/4-Zip Sweatshirt ST253

These durable, colorfast quarter-zips feature a better fit with minimal shrinkage, as well as 2x2 rib knit cuffs and waistband.

- 9-ounce, 65/35 ring spun combed cotton/poly fleece
- Twill-taped neck
- 2x2 rib knit cuffs and hem
- Set-in sleeves