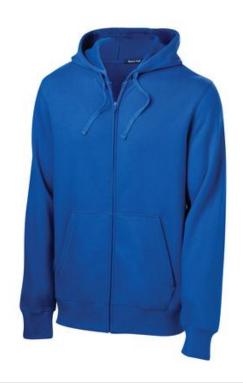

# Sport-Tek<sup>®</sup> Full-Zip Hooded Sweatshirt ST258

A three-panel hood and updated fit make this your go-to favorite.

- 9-ounce, 65/35 ring spun combed cotton/poly fleece
- Twill-taped neck
- Dyed-to-match drawcords
- 2x2 rib knit cuffs and hem
- Set-in sleeves
- Front pouch pockets

### **COLOR INFORMATION**

True Royal PMS 654 C

Vintage Heather PMS HEATHERED

Athletic Heather Black Forest Green PMS HEATHERED PMS NTR BLACK CPMS 553 C

Graphite Heather True Navy PMS HEATHERED PMS 533 C