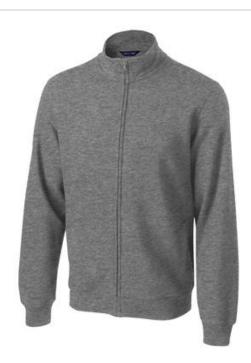

# Sport-Tek<sup>®</sup> Full-Zip Sweatshirt ST259

Rev up your workout wardrobe (or enjoy downtime) in this colorfast, comfortable sweatshirt that's been reinvented with beefy 2x2 rib knit details and an updated fit. Minimal shrinkage means this colorfast essential will endure wash after wash.

- 9-ounce, 65/35 ring spun combed cotton/poly fleece
- Twill-taped neck
- 2x2 rib knit cuffs and hem
- Set-in sleeves
- Front slash pockets