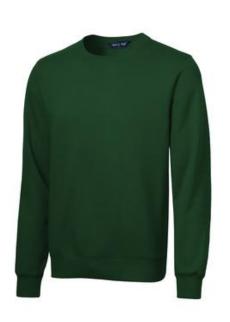

# Sport-Tek<sup>®</sup> Crewneck Sweatshirt ST266

Built for comfort and long-lasting good looks, this colorfast essential has an overall updated fit and minimal shrinkage. A rib knit V patch at the neck adds old-school detail.

- 9-ounce, 65/35 ring spun combed cotton/poly fleece
- Twill-taped neck
- 2x2 rib knit cuffs and hem
- Set-in sleeves