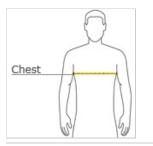

#### HOW TO MEASURE

## CHEST

With arms down at sides, measure around the upper body, under arms and over the fullest part of the chest.

#### SIZE CHART

|       | ЦТ    | XLT   | 2 XLT | 3XLT  | 4XLT  |
|-------|-------|-------|-------|-------|-------|
| Chest | 41-43 | 44-46 | 47-49 | 50-53 | 54-57 |