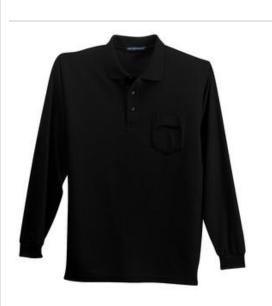

# Port Authority<sup>®</sup> Tall Silk Touch<sup>™</sup> Long Sleeve Polo with Pocket TLK500LSP

A favorite for years , our Silk Touch  $^{\scriptscriptstyle \mathsf{TM}}$  polo is soft, supple and easy to care for. The silky smooth pique knit resists wrinkles while the classic long sleeve style looks great on everyone.

- 5-ounce, 65/35 poly/cotton pique
- Flat knit collar and cuffs
- Double-needle armhole seams and hem
- 3-button placket
- Metal buttons with dyed-to-match plastic rims
- Handy left chest pocket
- Side vents