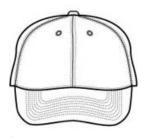

■ Fabric: 100% cotton twill Structure: Structured ■ Profile: Mid

■ Closure: Hook and loop

front

back