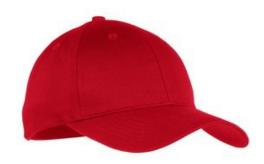

## Youth Six-Panel Twill Cap YCP80

It's no wonder this is one of our best-selling caps. Buckram lining not only makes for easy embroidery, but also ensures a classic shape that lasts. Plus, this great cap is available for both young and young-atheart.

■ Fabric: 100% cotton twill Structure: Structured ■ Profile: Mid

■ Closure: Hook and loop

front

back