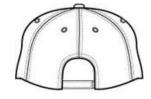

■ Fabric: 100% cotton twill Structure: Structured ■ Profile: Mid

■ Closure: Hook and loop

front

back