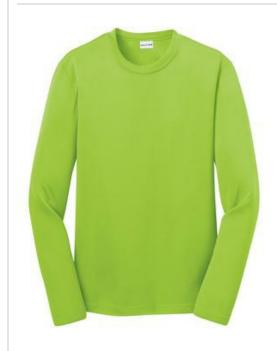

# Sport-Tek<sup>®</sup> Youth Long Sleeve PosiCharge™ Competitor™ Tee YST350LS

Lightweight, roomy and highly breathable, these moisture-wicking, value-priced tees feature PosiCharge technology to lock in color and prevent logos from fading.

# **COLOR INFORMATION**

Black Deep Orange PMS NTR BLACK CPMS 173 C

Gold PMS 1235 C

Iron Grey PMS 7540 C

Lime Shock PMS 375 C

Silver PMS 7537 C

True Navy PMS 276 C

True Red PMS 200 C